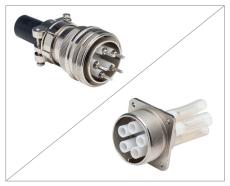

## **Accessories: High voltage connectors**

Cable plug ST 91 and built-in socket BU 91

Cable plug ST 71 and built-in socket BU 71

Cable plug ST 51 and built-in socket BU 51

| Description            | When high voltages must be transferred in connection with high currents, the high voltage connectors ST / BU find their application. Both internally in the control cabinet and with device connections. Additionally available are suitable accessories for high voltages and high currents. |             |  |  |  |  |
|------------------------|-----------------------------------------------------------------------------------------------------------------------------------------------------------------------------------------------------------------------------------------------------------------------------------------------|-------------|--|--|--|--|
| Max. operating voltage | AC voltage                                                                                                                                                                                                                                                                                    | 7,000 V AC  |  |  |  |  |
|                        | DC voltage                                                                                                                                                                                                                                                                                    | 10,000 V DC |  |  |  |  |
| Max. current           | 30 A AC                                                                                                                                                                                                                                                                                       |             |  |  |  |  |
| Test current           | Contact / housing                                                                                                                                                                                                                                                                             | 15,000 V DC |  |  |  |  |
|                        | Contact / contact (mated)                                                                                                                                                                                                                                                                     | 15,000 V DC |  |  |  |  |
| Safety                 | Teflon protection                                                                                                                                                                                                                                                                             |             |  |  |  |  |
| Connection             | Solder lugs                                                                                                                                                                                                                                                                                   |             |  |  |  |  |
|                        | Strain relief                                                                                                                                                                                                                                                                                 |             |  |  |  |  |