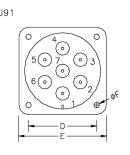

## Versions

| Description            | Dimensions mm (in.) |            |            |            |            |            | Туре  |
|------------------------|---------------------|------------|------------|------------|------------|------------|-------|
|                        | A                   | В          | C          | D          | E          | F          |       |
| Cable plug 5-pole      | 122,0 (4.8)         | _          | -          | _          | -          | _          | ST 51 |
| Cable plug 7-pole      | 125,0 (4.9)         | _          | _          | _          | _          | -          | ST 71 |
| Cable plug 9-pole      | 127,0 (5.0)         | _          | _          | _          | _          | _          | ST 91 |
| Built-in socket 5-pole | -                   | 57,0 (2.2) | 41,0 (1.6) | 39,7 (1.6) | 51,0 (2.0) | 3,7 (0.15) | BU 51 |
| Built-in socket 7-pole | _                   | 60,0 (2.4) | 48,0 (1.9) | 44,5 (1.8) | 57,0 (2.2) | 4,4 (0.17) | BU 71 |
| Built-in socket 9-pole | _                   | 60,0 (2.4) | 54,0 (2.1) | 49,2 (1.9) | 63,5 (2.5) | 4,4 (0.17) | BU 91 |