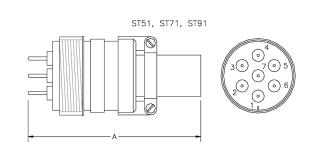

## Versions

| Description            | Dimensions mm (in.) |            |            |            |            |            | Туре  |
|------------------------|---------------------|------------|------------|------------|------------|------------|-------|
|                        | A                   | В          | C          | D          | E          | F          |       |
| Cable plug 5-pole      | 122,0 (4.8)         | _          | -          | _          | -          | _          | ST 51 |
| Cable plug 7-pole      | 125,0 (4.9)         | _          | _          | _          | _          | -          | ST 71 |
| Cable plug 9-pole      | 127,0 (5.0)         | _          | _          | _          | _          | _          | ST 91 |
| Built-in socket 5-pole | -                   | 57,0 (2.2) | 41,0 (1.6) | 39,7 (1.6) | 51,0 (2.0) | 3,7 (0.15) | BU 51 |
| Built-in socket 7-pole | _                   | 60,0 (2.4) | 48,0 (1.9) | 44,5 (1.8) | 57,0 (2.2) | 4,4 (0.17) | BU 71 |
| Built-in socket 9-pole | _                   | 60,0 (2.4) | 54,0 (2.1) | 49,2 (1.9) | 63,5 (2.5) | 4,4 (0.17) | BU 91 |