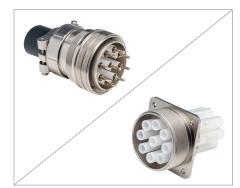

## **Accessories: High voltage connectors**

Cable plug ST 91 and built-in socket BU 91

Cable plug ST 71 and built-in socket BU 71

Cable plug ST 51 and built-in socket BU 51

| Description            | When high voltages must be transferred in connection with high currents, the high voltage connectors ST / BU find their application. Both internally in the control cabinet and with device connections. Additionally available are suitable accessories for high voltages and high currents. |             |  |  |  |  |
|------------------------|-----------------------------------------------------------------------------------------------------------------------------------------------------------------------------------------------------------------------------------------------------------------------------------------------|-------------|--|--|--|--|
| Max. operating voltage | AC voltage                                                                                                                                                                                                                                                                                    | 7,000 V AC  |  |  |  |  |
|                        | DC voltage                                                                                                                                                                                                                                                                                    | 10,000 V DC |  |  |  |  |
| Max. current           | 30 A AC                                                                                                                                                                                                                                                                                       |             |  |  |  |  |
| Test current           | Contact / housing                                                                                                                                                                                                                                                                             | 15,000 V DC |  |  |  |  |
|                        | Contact / contact (mated)                                                                                                                                                                                                                                                                     | 15,000 V DC |  |  |  |  |
| Safety                 | Teflon protection                                                                                                                                                                                                                                                                             |             |  |  |  |  |
| Connection             | Solder lugs                                                                                                                                                                                                                                                                                   |             |  |  |  |  |
|                        | Strain relief                                                                                                                                                                                                                                                                                 |             |  |  |  |  |