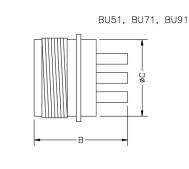

## Versions

| Description            | Dimensions mm (in.) |            |            |            |            |            | Туре  |
|------------------------|---------------------|------------|------------|------------|------------|------------|-------|
|                        | A                   | В          | C          | D          | E          | F          |       |
| Cable plug 5-pole      | 122,0 (4.8)         | _          | -          | _          | -          | _          | ST 51 |
| Cable plug 7-pole      | 125,0 (4.9)         | _          | _          | _          | _          | -          | ST 71 |
| Cable plug 9-pole      | 127,0 (5.0)         | _          | _          | _          | _          | _          | ST 91 |
| Built-in socket 5-pole | -                   | 57,0 (2.2) | 41,0 (1.6) | 39,7 (1.6) | 51,0 (2.0) | 3,7 (0.15) | BU 51 |
| Built-in socket 7-pole | _                   | 60,0 (2.4) | 48,0 (1.9) | 44,5 (1.8) | 57,0 (2.2) | 4,4 (0.17) | BU 71 |
| Built-in socket 9-pole | _                   | 60,0 (2.4) | 54,0 (2.1) | 49,2 (1.9) | 63,5 (2.5) | 4,4 (0.17) | BU 91 |