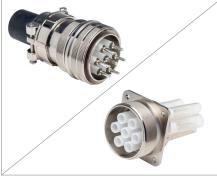

## **Accessories: High voltage connectors**

Cable plug ST 91 and built-in socket BU 91

Cable plug ST 71 and built-in socket BU 71

Cable plug ST 51 and built-in socket BU 51

| Description            | When high voltages must be transferred in connection with high currents, the high voltage connectors ST / BU find their application. Both internally in the control cabinet and with device connections. Additionally available are suitable accessories for high voltages and high currents. |             |  |  |  |  |
|------------------------|-----------------------------------------------------------------------------------------------------------------------------------------------------------------------------------------------------------------------------------------------------------------------------------------------|-------------|--|--|--|--|
| Max. operating voltage | AC voltage                                                                                                                                                                                                                                                                                    | 7,000 V AC  |  |  |  |  |
|                        | DC voltage                                                                                                                                                                                                                                                                                    | 10,000 V DC |  |  |  |  |
| Max. current           | 30 A AC                                                                                                                                                                                                                                                                                       |             |  |  |  |  |
| Test current           | Contact / housing                                                                                                                                                                                                                                                                             | 15,000 V DC |  |  |  |  |
|                        | Contact / contact (mated)                                                                                                                                                                                                                                                                     | 15,000 V DC |  |  |  |  |
| Safety                 | Teflon protection                                                                                                                                                                                                                                                                             |             |  |  |  |  |
| Connection             | Solder lugs                                                                                                                                                                                                                                                                                   |             |  |  |  |  |
|                        | Strain relief                                                                                                                                                                                                                                                                                 |             |  |  |  |  |